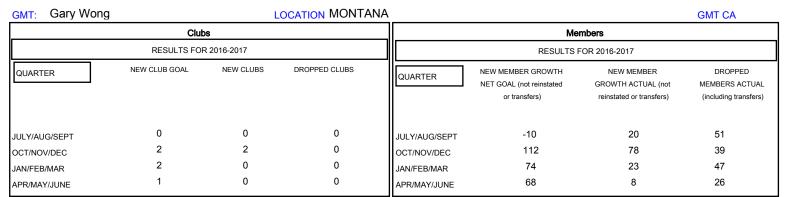

## MONTHLY MEMBERSHIP PROGRESS REPORT

District 37

Results as of: 4/30/2017

| DROPPED CLUBS: 0  DROPPED MEMBERS |          | 39 CLUBS OF 68 ADDED 1 OR MORE NEW MEMBERS | GENDER DISTRIBU<br>MALE<br>FEMALE | UTION<br>1,302 (74.23%)<br>452 (25.77%) |     |
|-----------------------------------|----------|--------------------------------------------|-----------------------------------|-----------------------------------------|-----|
| DECEASED                          | 18       | CLICK HERE FOR CUMULATIVE                  | TOTAL FAMILY UNIT MEMBERS         |                                         | 297 |
| CLUB CANCELLED OTHER              | 0<br>145 | MEMBERSHIP DATA                            | FAMILY MEMBERS PAYING HALF 1 DUES |                                         | 151 |
| TOTAL                             | 163      |                                            |                                   |                                         |     |