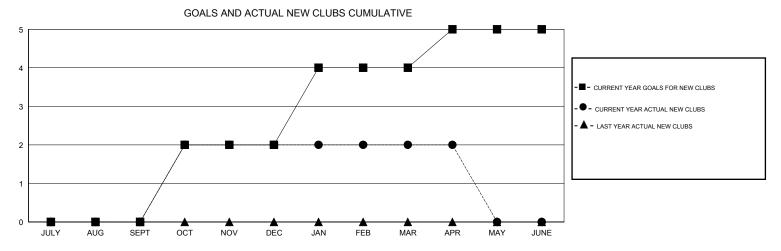

## MONTHLY MEMBERSHIP PROGRESS REPORT

District 37

Results as of: 4/30/2017

| DROPPED CLUBS: 0  DROPPED MEMBERS |          | 39 CLUBS OF 68 ADDED 1 OR MORE NEW MEMBERS | GENDER DISTRIBU<br>MALE<br>FEMALE | UTION<br>1,302 (74.23%)<br>452 (25.77%) |     |
|-----------------------------------|----------|--------------------------------------------|-----------------------------------|-----------------------------------------|-----|
| DECEASED                          | 18       | CLICK HERE FOR CUMULATIVE                  | TOTAL FAMILY UNIT MEMBERS         |                                         | 297 |
| CLUB CANCELLED OTHER              | 0<br>145 | MEMBERSHIP DATA                            | FAMILY MEMBERS PAYING HALF 1 DUES |                                         | 151 |
| TOTAL                             | 163      |                                            |                                   |                                         |     |