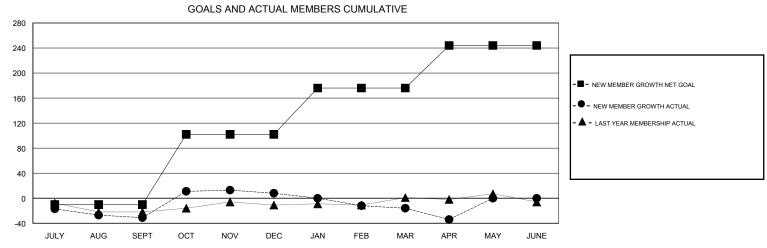

## MONTHLY MEMBERSHIP PROGRESS REPORT

District 37

Results as of: 4/30/2017

| DROPPED CLUBS: 0  DROPPED MEMBERS |          | 39 CLUBS OF 68 ADDED 1 OR MORE NEW MEMBERS | GENDER DISTRIBU<br>MALE<br>FEMALE | UTION<br>1,302 (74.23%)<br>452 (25.77%) |     |
|-----------------------------------|----------|--------------------------------------------|-----------------------------------|-----------------------------------------|-----|
| DECEASED                          | 18       | CLICK HERE FOR CUMULATIVE                  | TOTAL FAMILY UNIT MEMBERS         |                                         | 297 |
| CLUB CANCELLED OTHER              | 0<br>145 | MEMBERSHIP DATA                            | FAMILY MEMBERS PAYING HALF 1 DUES |                                         | 151 |
| TOTAL                             | 163      |                                            |                                   |                                         |     |